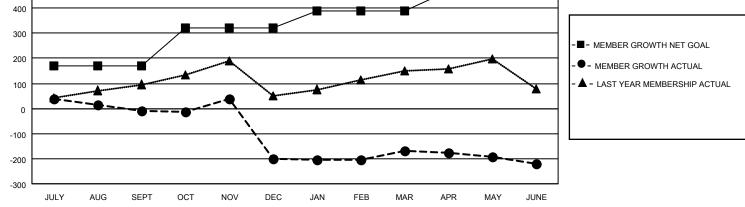

## LOCATION NIGERIA

District 404 B2

Results as of: 6/30/2023

| Clubs                 |               |           |               | Members               |                         |                         |                                                    |
|-----------------------|---------------|-----------|---------------|-----------------------|-------------------------|-------------------------|----------------------------------------------------|
| RESULTS FOR 2022-2023 |               |           |               | RESULTS FOR 2022-2023 |                         |                         |                                                    |
| QUARTER               | NEW CLUB GOAL | NEW CLUBS | DROPPED CLUBS | QUARTER MEI           | MBER GROWTH NET<br>GOAL | MEMBER GROWTH<br>ACTUAL | DROPPED<br>MEMBERS ACTUAL<br>(including transfers) |
| JULY/AUG/SEPT         | 4             | 3         | 3             | JULY/AUG/SEPT         | 170                     | 122                     | 119                                                |
| OCT/NOV/DEC           | 3             | 3         | 10            | OCT/NOV/DEC           | 150                     | 166                     | 346                                                |
| JAN/FEB/MAR           | 2             | 1         | 1             | JAN/FEB/MAR           | 70                      | 152                     | 91                                                 |
| APR/MAY/JUNE          | 1             | 7         | 4             | APR/MAY/JUNE          | 80                      | 324                     | 320                                                |