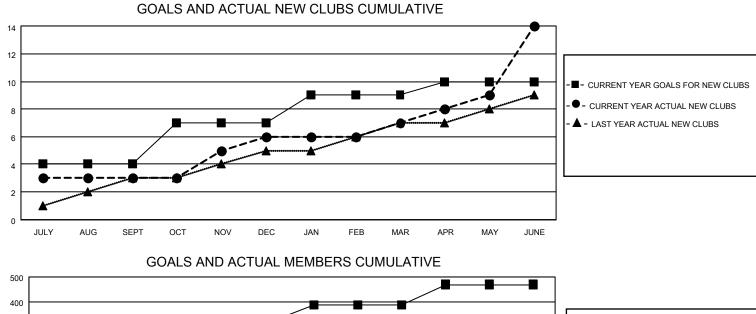

## LOCATION NIGERIA

District 404 B2

Results as of: 6/30/2023

| Clubs                 |               |           |               | Members               |                         |                         |                                                    |
|-----------------------|---------------|-----------|---------------|-----------------------|-------------------------|-------------------------|----------------------------------------------------|
| RESULTS FOR 2022-2023 |               |           |               | RESULTS FOR 2022-2023 |                         |                         |                                                    |
| QUARTER               | NEW CLUB GOAL | NEW CLUBS | DROPPED CLUBS | QUARTER MEI           | MBER GROWTH NET<br>GOAL | MEMBER GROWTH<br>ACTUAL | DROPPED<br>MEMBERS ACTUAL<br>(including transfers) |
| JULY/AUG/SEPT         | 4             | 3         | 3             | JULY/AUG/SEPT         | 170                     | 122                     | 119                                                |
| OCT/NOV/DEC           | 3             | 3         | 10            | OCT/NOV/DEC           | 150                     | 166                     | 346                                                |
| JAN/FEB/MAR           | 2             | 1         | 1             | JAN/FEB/MAR           | 70                      | 152                     | 91                                                 |
| APR/MAY/JUNE          | 1             | 7         | 4             | APR/MAY/JUNE          | 80                      | 324                     | 320                                                |